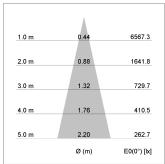

## LIGHT TECHNOLOGY

LED COB
Light colour PearlWhite
Luminous flux 1660 lm
System power 15 W
Luminaire Efficiency 111 lm/W
Reflector Medium
Beam angle 25°