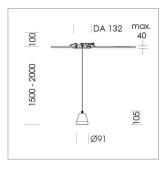

## Pendiro XR

Article number: 80820034

## **LUMINAIRE**

Weight 0.6 kg Luminaire colour stratowhite