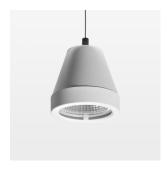

## **OPTIONAL**

RAL-colours, NCS-colours (powder coating or wet spraying) on inquiry, surface alloys on inquiry (only luminaire head and holding arm, honeycomb louver

Suspended luminaire with LED, rated life of the LED L80/B10 > 50000 h, colour rendering index CRI > 90, chromaticity tolerance 2 SDCM (initial), reflector with circular light distribution pattern, reflector pure aluminium 99,99% in MIRO-Silver®, segmented and faceted, 3D lens silicon to reduce the proportion of scattered light, luminaire head die-cast aluminium, powder-coated, stratowhite, separate driver unit