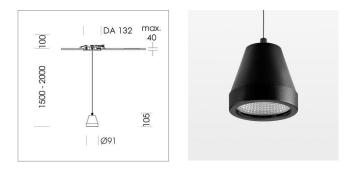

# SUSPENDED LUMINAIRE

# Pendiro XR

Article number: 80830002

#### LUMINAIRE

Weight Luminaire colour 0.6 kg stratoblack

### OPTIONAL

RAL-colours, NCS-colours (powder coating or wet spraying) on inquiry, surface alloys on inquiry (only luminaire head and holding arm

Suspended luminaire with LED, rated life of the LED L80/B10 > 50000 h, colour rendering index CRI > 80, chromaticity tolerance 2 SDCM (initial), reflector with circular light distribution pattern, reflector pure aluminium 99,99% in MIRO-Silver®,segmented and faceted, luminaire head die-cast aluminium, powder-coated, stratoblack, separate driver unit