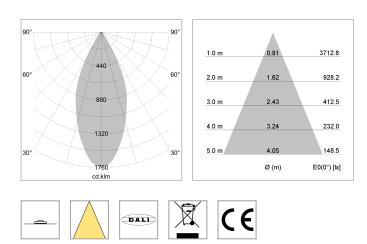

## LIGHT TECHNOLOGY

| LED                  | COB      |
|----------------------|----------|
| Light colour         | 835      |
| Luminous flux        | 2110 lm  |
| System power         | 15 W     |
| Luminaire Efficiency | 141 lm/W |
| Reflector            | Flood    |
| Beam angle           | 44°      |
|                      |          |

#### 76500051 driver unit, DALI,

220-240 V / 50-60 Hz, 400 mA, with GST18/5-pin connector, incl. 5conductor feed-through wiring, camera-compatible, up to 2.5 KV interference resistance, SELV, max. 24 luminaires per circuit (B16A fuse)

Note: All data are typical values. System features may change with product improvements due to technical advances. Errors excepted.