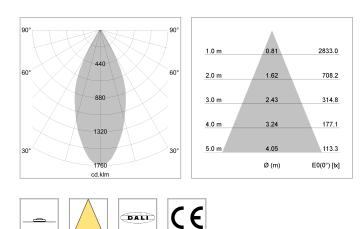

# LIGHT TECHNOLOGY

| LED                  | COB      |
|----------------------|----------|
| Light colour         | 927      |
| Luminous flux        | 1610 lm  |
| System power         | 15 W     |
| Luminaire Efficiency | 107 lm/W |
| Reflector            | Flood    |
| Beam angle           | 44°      |
|                      |          |

### 76500051 driver unit, DALI,

220-240 V / 50-60 Hz, 400 mA, with GST18/5-pin connector, incl. 5conductor feed-through wiring, camera-compatible, up to 2.5 KV interference resistance, SELV, max. 24 luminaires per circuit (B16A fuse)