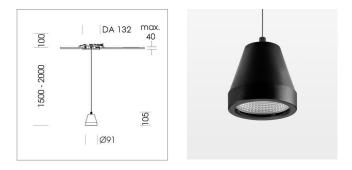

#### LUMINAIRE

Weight Luminaire colour 0.6 kg stratoblack

## OPTIONEEL

RAL-colours, NCS-colours (powder coating or wet spraying) on inquiry, surface alloys on inquiry (only luminaire head and holding arm

Suspended luminaire with LED, rated life of the LED L80/B10 > 50000 h, colour rendering index CRI > 90, chromaticity tolerance 2 SDCM (initial), reflector with circular light distribution pattern, reflector pure aluminium 99,99% in MIRO-Silver®,segmented and faceted, luminaire head die-cast aluminium, powder-coated, stratoblack, separate driver unit