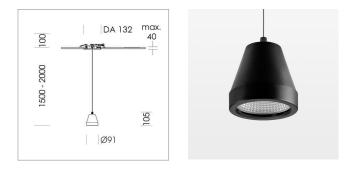

# Pendiro XR

Article number: 80830004

#### LUMINAIRE

Weight Luminaire colour

0.6 kg stratoblack

### OPTIONAL

RAL-colours, NCS-colours (powder coating or wet spraying) on inquiry, surface alloys on inquiry (only luminaire head and holding arm

Suspended luminaire with LED, rated life of the LED L80/B10 > 50000 h, colour rendering index CRI > 90, chromaticity tolerance 2 SDCM (initial), reflector with circular light distribution pattern, reflector pure aluminium 99,99% in MIRO-Silver®,segmented and faceted, luminaire head die-cast aluminium, powder-coated, stratoblack, separate driver unit