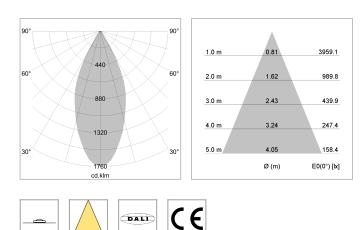

## LIGHT TECHNOLOGY

| LED                  | COB     |
|----------------------|---------|
| Light colour         | 927     |
| Luminous flux        | 2250 lm |
| System power         | 23 W    |
| Luminaire Efficiency | 98 lm/W |
| Reflector            | Flood   |
| Beam angle           | 44°     |
|                      |         |

#### 76500039 driver unit, DALI,

220-240 V / 50-60 Hz, 600 mA, with GST18/5-pin connector, incl. 5conductor feed-through wiring, camera-compatible, up to 2.5 KV interference resistance, SELV, max. 24 luminaires per circuit (B16A fuse)