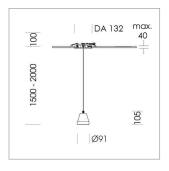

## Pendiro XR

Article number: 80830006

## **LUMINAIRE**

Weight 0.6 kg Luminaire colour stratoblack