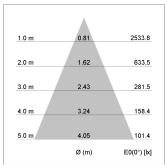

## LIGHT TECHNOLOGY

LED COB
Light colour BeCool
Luminous flux 1440 lm
System power 15 W
Luminaire Efficiency 96 lm/W
Reflector Flood
Beam angle 44°