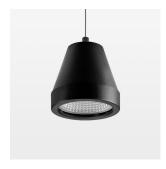

## **LUMINAIRE**

Weight 0.6 kg Luminaire colour stratoblack

## **OPTIONAL**

RAL-colours, NCS-colours (powder coating or wet spraying) on inquiry, surface alloys on inquiry (only luminaire head and holding arm

Suspended luminaire with LED, rated life of the LED L80/B10 > 50000 h, colour rendering index CRI > 96, chromaticity tolerance 3 SDCM (initial), reflector with circular light distribution pattern, reflector pure aluminium 99,99% in MIRO-Silver®, segmented and faceted, luminaire head die-cast aluminium, powder-coated, stratoblack, separate driver unit