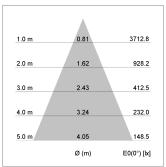

## LIGHT TECHNOLOGY

LED COB
Light colour 835
Luminous flux 2110 lm
System power 15 W
Luminaire Efficiency 141 lm/W
Reflector Flood
Beam angle 44°