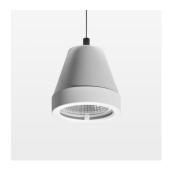

## **OPCJA**

RAL-colours, NCS-colours (powder coating or wet spraying) on inquiry, surface alloys on inquiry (only luminaire head and holding arm

Suspended luminaire with LED, rated life of the LED L80/B10 > 50000 h, colour rendering index CRI > 80, chromaticity tolerance 2 SDCM (initial), reflector with circular light distribution pattern, reflector pure aluminium 99,99% in MIRO-Silver®, segmented and faceted, luminaire head die-cast aluminium, powder-coated, stratowhite, separate driver unit