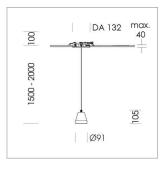

## Pendiro XR

Article number: 80830026

## LIGHT TECHNOLOGY

LED COB
Light colour 835
Luminous flux 2110 lm
System power 15 W
Luminaire Efficiency 141 lm/W
Reflector Flood
Beam angle 44°

## **LUMINAIRE**

Weight 0.6 kg Luminaire colour stratowhite

## **OPCJA**

RAL-colours, NCS-colours (powder coating or wet spraying) on inquiry, surface alloys on inquiry (only luminaire head and holding arm





Suspended luminaire with LED, rated life of the LED L80/B10 > 50000 h, colour rendering index CRI > 80, chromaticity tolerance 2 SDCM (initial), reflector with circular light distribution pattern, reflector pure aluminium 99,99% in MIRO-Silver®, segmented and faceted, luminaire head die-cast aluminium, powder-coated, stratowhite, separate driver unit

76500050 driver unit, Fix Current,

220-240 V / 50-60 Hz, 400 mA, camera-compatible, up to 2.5 KV interference resistance, SELV, max. 34 luminaires per circuit (B16A fuse)

76500051 driver unit, DALI,

220-240 V / 50-60 Hz, 400 mA, with GST18/5-pin connector, incl. 5-conductor feed-through wiring, camera-compatible, up to 2.5 KV interference resistance, SELV, max. 24 luminaires per circuit (B16A fuse)

Note: All data are typical values. S