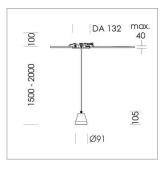

## Pendiro XR

Article number: 80830028

## **LUMINAIRE**

Weight 0.6 kg Luminaire colour stratowhite