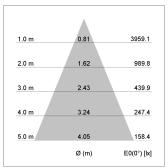

## LIGHT TECHNOLOGY

LED COB
Light colour 927
Luminous flux 2250 lm
System power 23 W
Luminaire Efficiency 98 lm/W
Reflector Flood
Beam angle 44°