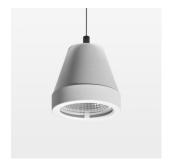

#### **LUMINAIRE**

Weight 0.6 kg Luminaire colour stratowhite

## **OPTIONAL**

RAL-colours, NCS-colours (powder coating or wet spraying) on inquiry, surface alloys on inquiry (only luminaire head and holding arm

Suspended luminaire with LED, rated life of the LED L80/B10 > 50000 h, colour rendering index CRI > 96, chromaticity tolerance 3 SDCM (initial), reflector with circular light distribution pattern, reflector pure aluminium 99,99% in MIRO-Silver®, segmented and faceted, luminaire head die-cast aluminium, powder-coated, stratowhite, separate driver unit