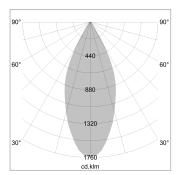

#### LIGHT TECHNOLOGY

LED COB
Light colour BeCool
Luminous flux 1440 lm
System power 15 W
Luminaire Efficiency 96 lm/W
Reflector Flood
Beam angle 44°