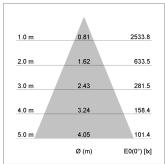

#### LIGHT TECHNOLOGY

LED COB
Light colour BeCool
Luminous flux 1440 lm
System power 15 W
Luminaire Efficiency 96 lm/W
Reflector Flood
Beam angle 44°