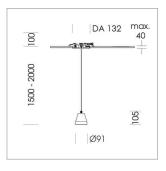

# Pendiro XR

Article number: 80830030

#### LIGHT TECHNOLOGY

LED COB
Light colour BeCool
Luminous flux 1440 lm
System power 15 W
Luminaire Efficiency 96 lm/W
Reflector Flood
Beam angle 44°

#### **LUMINAIRE**

Weight 0.6 kg Luminaire colour stratowhite

## **OPTIONAL**

RAL-colours, NCS-colours (powder coating or wet spraying) on inquiry, surface alloys on inquiry (only luminaire head and holding arm





Suspended luminaire with LED, rated life of the LED L80/B10 > 50000 h, colour rendering index CRI > 96, chromaticity tolerance 3 SDCM (initial), reflector with circular light distribution pattern, reflector pure aluminium 99,99% in MIRO-Silver®, segmented and faceted, luminaire head die-cast aluminium, powder-coated, stratowhite, separate driver unit

### 76500050 driver unit, Fix Current,

220-240 V / 50-60 Hz, 400 mA, camera-compatible, up to 2.5 KV interference resistance, SELV, max. 34 luminaires per circuit (B16A fuse)

## 76500051 driver unit, DALI,

220-240 V / 50-60 Hz, 400 mA, with GST18/5-pin connector, incl. 5-conductor feed-through wiring, camera-compatible, up to 2.5 KV interference resistance, SELV, max. 24 luminaires per circuit (B16A fuse)

Note: All data are typical va