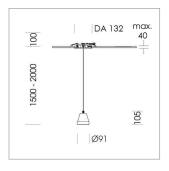

## **LUMINAIRE**

Weight 0.6 kg Luminaire colour stratowhite

## **OPTIONAL**

RAL-colours, NCS-colours (powder coating or wet spraying) on inquiry, surface alloys on inquiry (only luminaire head and holding arm

Suspended luminaire with LED, rated life of the LED L80/B10 > 50000 h, colour rendering index CRI > 96, chromaticity tolerance 3 SDCM (initial), reflector with circular light distribution pattern, reflector pure aluminium 99,99% in MIRO-Silver®, segmented and faceted, luminaire head die-cast aluminium, powder-coated, stratowhite, separate driver unit