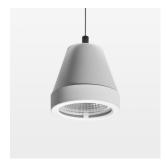

## Pendiro XR

Article number: 80830030

## **OPTIONAL**

RAL-colours, NCS-colours (powder coating or wet spraying) on inquiry, surface alloys on inquiry (only luminaire head and holding arm

Suspended luminaire with LED, rated life of the LED L80/B10 > 50000 h, colour rendering index CRI > 96, chromaticity tolerance 3 SDCM (initial), reflector with circular light distribution pattern, reflector pure aluminium 99,99% in MIRO-Silver®, segmented and faceted, luminaire head die-cast aluminium, powder-coated, stratowhite, separate driver unit