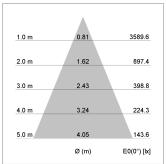

## LIGHT TECHNOLOGY

LED COB
Light colour BeCool
Luminous flux 2040 lm
System power 23 W
Luminaire Efficiency 89 lm/W
Reflector Flood
Beam angle 44°