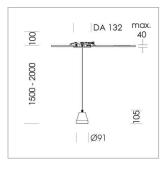

## **LUMINAIRE**

Weight 0.6 kg Luminaire colour stratowhite

## **OPTIONAL**

RAL-colours, NCS-colours (powder coating or wet spraying) on inquiry, surface alloys on inquiry (only luminaire head and holding arm

Suspended luminaire with LED, rated life of the LED L80/B10 > 50000 h, colour rendering index CRI > 90, chromaticity tolerance 2 SDCM (initial), reflector with circular light distribution pattern, reflector pure aluminium 99,99% in MIRO-Silver®, segmented and faceted, luminaire head die-cast aluminium, powder-coated, stratowhite, separate driver unit