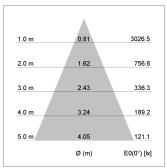

## LIGHT TECHNOLOGY

LED COB
Light colour PearlWhite
Luminous flux 1720 lm
System power 15 W
Luminaire Efficiency 115 lm/W
Reflector Flood
Beam angle 44°